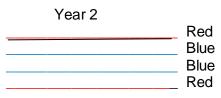

**Year 1-6 - ALL** items should be clearly named. Writing Pads & books should be covered. Students should, where possible reuse items from previous years e.g. dictionaries, calculators, headphones.

Writing Pads should have the correct lines for the year level.: