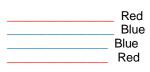

**Year 1-6 - ALL** items should be clearly named. Writing Pads & books should be covered. Students should, where possible reuse items from previous years e.g. dictionaries, calculators, headphones.

Writing Pads should have the correct lines for the year level.: