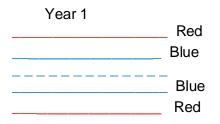

**Year 1-6 - ALL** items should be clearly named. Writing Pads & books should be covered. Students should, where possible reuse items from previous years e.g. dictionaries, calculators, headphones.

Writing Pads should have the correct lines for the year level.: